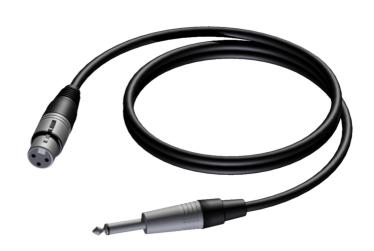

# CAB591 Loudspeaker cable - 6.3 mm Jack male - XLR female

### Product information:

The CAB591 is a XLR female to mono jack connector cable that is ideal for solving connections with old speaker and amplifier systems. The speaker cable contains 2 conductors with a section of 1.5mm<sup>2</sup>.

## Components:

- CableType: LS15 Loudspeaker cable 2 x 1.5 mm<sup>2</sup> 15 AWG
- Connector: VC3FX Cable connector 3-pin xlr female
- Connector: VCJ2MX Cable connector 6.3 mm Jack male